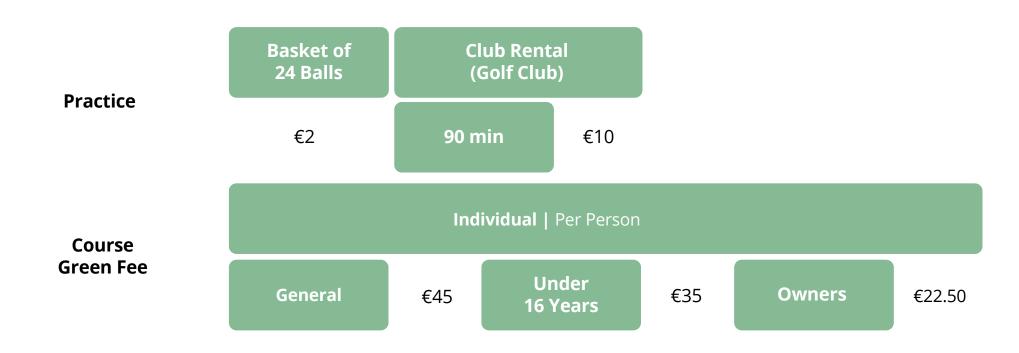

### **Balaia Golf Club**

Tee Time

Tee Time reservations can be made at the Reception.

For equipment rental, lesson bookings, or further information, please visit the Balaia Golf Club reception.