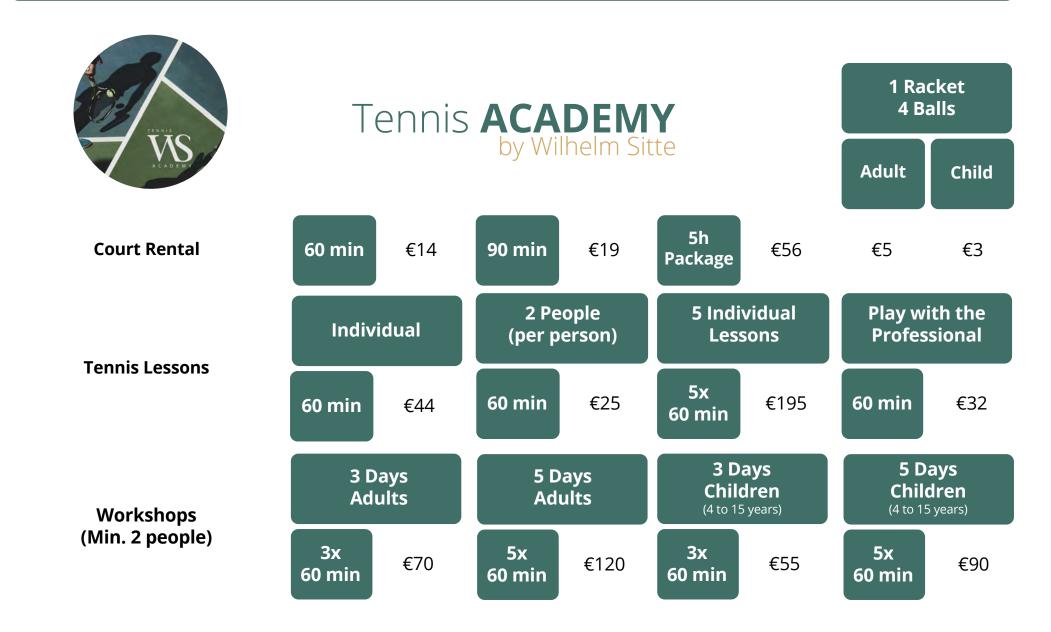

### Balaia Tennis Club

For court bookings, lessons, or equipment rental, please visit the Balaia Tennis Club reception near Bistro Sud.

Court Rental: €14 / Hour

Alternatively, you can use the following contacts: albufeira@albufeiratenis.pt | +351 924 792 110